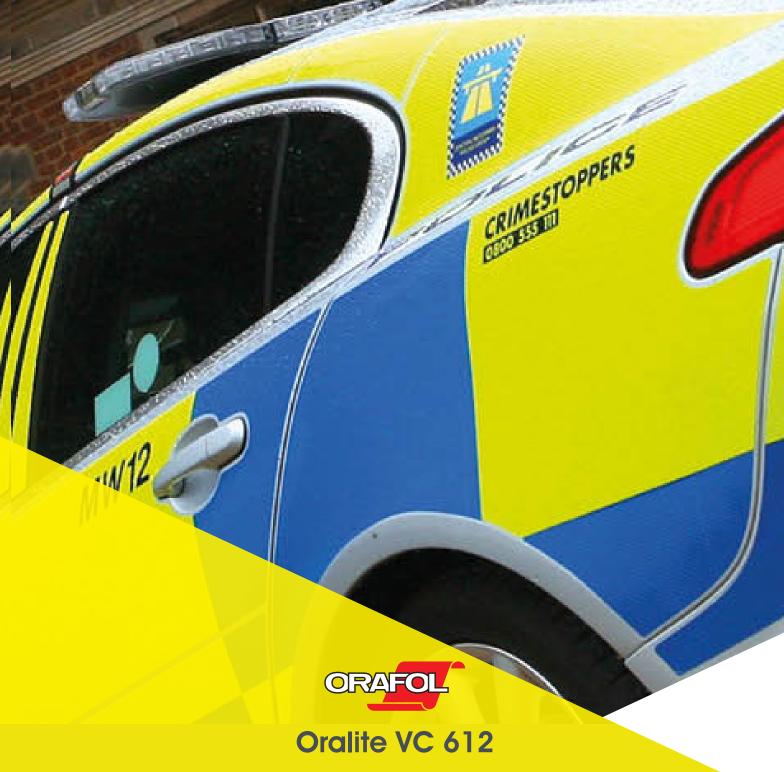

Easy to handle and apply

This material will require edge sealing

Keeping your fleet covered®

Oralite VC 612 has a prismatic reflective performance with a very high level of brightness

User friendly application

Ability to conform to the demands of vehicle shapes, making it great and easy to apply onto curved surfaces such as motorbikes

Easy to cut and no edge sealing required

Withstands power washing

Keeping your fleet covered®