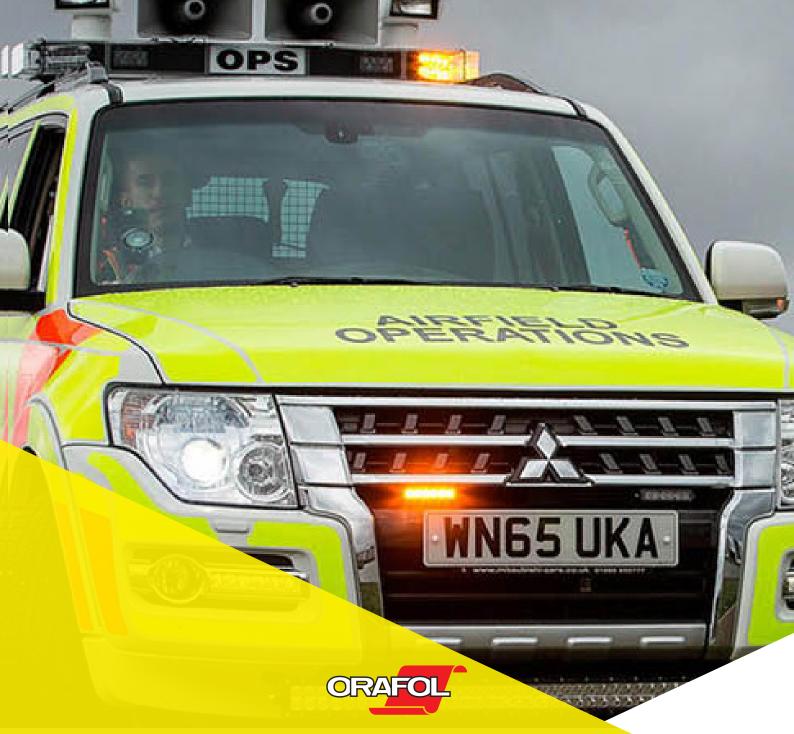

## Oralite 6900

Oralite 6900 is a prismatic high brightness livery film. It is an ideal solution for emergency services vehicles and UK Chapter 8

Long term durability; will provide reflectivity and durability to last a vehicle's service life

Expected performance life on the vehicle: up to 10 years

Outstandingly bright and vivid daytime colours

Performs to the rigours of EMS vehicle needs - approved in the UK by the Home Office CAST

Produced with greatest care for the environment - ISO 14001

Easy to handle and apply

This material will require edge sealing

Keeping your fleet covered®

Oralite VC 612 has a prismatic reflective performance with a very high level of brightness

User friendly application